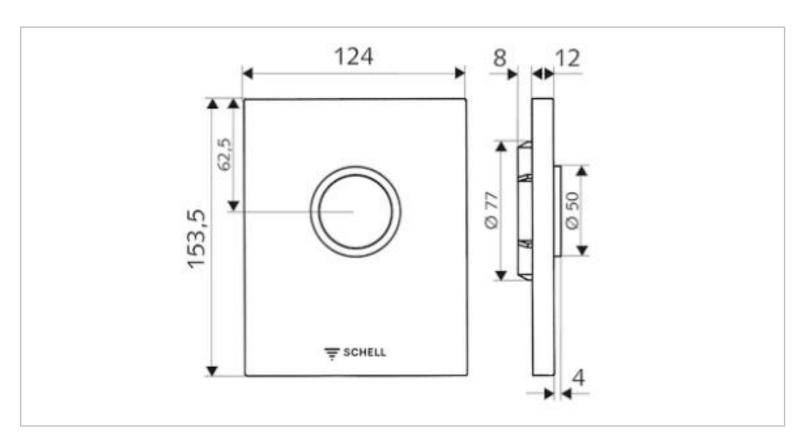

Brand : SCHELL, Germany

Name: SCHELL EDITION Urinal Push Plate

Manual

Item Code: 02800.0699

Designer:

Color / Finish: Chrome Plated

Dimensions: (See data drawing below for dimensions)

## Product info:

Urinal push plate manual (front panel plastic) compromising of:

- · Operating panel with push button
- Mounting rail
- Mechanical plastic cartridge with integrated nozzled aperture pre- filter